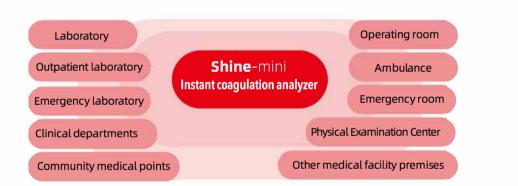

# Shine-mini Portable Coagulation Analyzer

Create excellent quality with ingenuity



## Shine-mini Portable Coagulation Analyzer

Create excellent quality with ingenuity

### **PRODUCT FEATURES**

#### **A DROP OF BLOOD**

Blood coagulation function can be detected via ultramicro-detection of only 20ul blood samples, which meet the needs of infants and patients with difficulties in blood collection.

D-LAG

#### **ONE-MINUTE TEST**

Take PT for example, with an efficiency of 60 tests per hour, every detection can be done in 1 minute after loading the sample, thus to shorten the waiting time.

#### **ONE-KEY TEST**

The intelligent software system is equipped with a 3.5-inch color touch panel. The detection can be initiated by pressing one button.



| Item | Sample volume | Measuring Range | Clinical Reference | 200 ACT<br>150 y = 1 0118y - 3 9005<br>R <sup>2</sup> = 0 9903 |
|------|---------------|-----------------|--------------------|----------------------------------------------------------------|
| PT   | 20ul          | 7-90.5          | 10-14S             | 50                                                             |
| INR  | 20ul          | 0.5-9           | 0.7-1.3            | e 50 100 150 200                                               |
| ARTT | 20ul          | 18-120.5        | 22-38.5            | 36 PT                                                          |
| Π    | 20ul          | 10-905          | 14-20S             | 20 y = 0.9876w - 0.1792<br>R <sup>3</sup> = 0.9971             |
| FIB  | 20ul          |